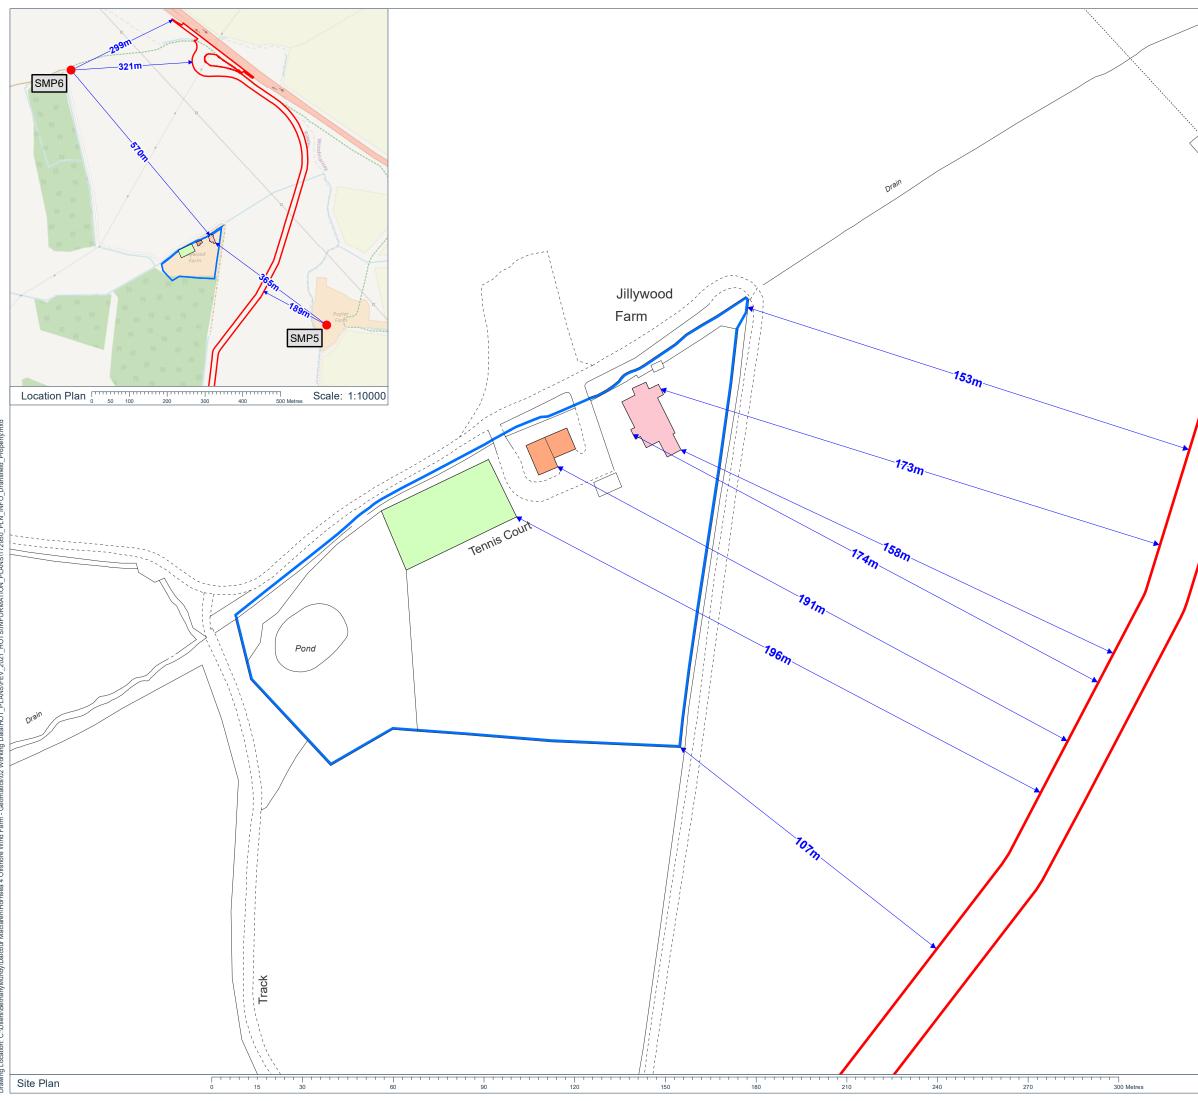

## Plan showing proximity of proposed access road to Jillywood Farm

|   |                                                                                                 |                                                                                                                                                    | DALCON<br>MACLA                                                                                     |                                                                                                                                                                                                                                           |  |
|---|-------------------------------------------------------------------------------------------------|----------------------------------------------------------------------------------------------------------------------------------------------------|-----------------------------------------------------------------------------------------------------|-------------------------------------------------------------------------------------------------------------------------------------------------------------------------------------------------------------------------------------------|--|
|   | Key:                                                                                            | DCO C<br>Proper<br>Ancilla<br>Garag<br>House<br>Tennis                                                                                             | Drder Limits<br>rty Ownership<br>ary Accommoding<br>s Court<br>ximate Noise                         | REN<br>Boundary<br>dation and                                                                                                                                                                                                             |  |
|   | Note                                                                                            | s:                                                                                                                                                 |                                                                                                     |                                                                                                                                                                                                                                           |  |
| / | Coordinate System: British National Grid<br>Projection: Transverse Mercator<br>Datum: OSGB 1936 |                                                                                                                                                    |                                                                                                     |                                                                                                                                                                                                                                           |  |
| / | Interest:<br>N/A                                                                                |                                                                                                                                                    |                                                                                                     |                                                                                                                                                                                                                                           |  |
|   | Location:<br>A1079, Woodmansey, East Riding of<br>Yorkshire, HU16 5SA                           |                                                                                                                                                    |                                                                                                     |                                                                                                                                                                                                                                           |  |
|   | Coords: 503,299 436,000                                                                         |                                                                                                                                                    |                                                                                                     |                                                                                                                                                                                                                                           |  |
|   | Scheme Name:<br>Hornsea Project Four Offshore Wind Farm                                         |                                                                                                                                                    |                                                                                                     |                                                                                                                                                                                                                                           |  |
|   | Drawing Name:<br>Information Plan                                                               |                                                                                                                                                    |                                                                                                     |                                                                                                                                                                                                                                           |  |
|   | Draw                                                                                            | ving No: 172                                                                                                                                       | 950_PLN_INF                                                                                         | O_Dransfield_A                                                                                                                                                                                                                            |  |
|   | Rev                                                                                             | Date                                                                                                                                               |                                                                                                     | cription                                                                                                                                                                                                                                  |  |
|   | -<br>A                                                                                          | 08.06.2022<br>09.06.2022                                                                                                                           | First Issue<br>Ownership Bc                                                                         | oundary Altered                                                                                                                                                                                                                           |  |
|   |                                                                                                 |                                                                                                                                                    |                                                                                                     |                                                                                                                                                                                                                                           |  |
|   | Drawn:                                                                                          |                                                                                                                                                    | BM                                                                                                  |                                                                                                                                                                                                                                           |  |
|   | Approved:                                                                                       |                                                                                                                                                    | RJ                                                                                                  |                                                                                                                                                                                                                                           |  |
|   | Sheet No:                                                                                       |                                                                                                                                                    | 1 of 1                                                                                              |                                                                                                                                                                                                                                           |  |
|   |                                                                                                 |                                                                                                                                                    | A3                                                                                                  |                                                                                                                                                                                                                                           |  |
|   | The us<br>permiss<br>copyrig<br>and c                                                           | e, copying or disclosure t<br>sion of, and in the manne<br>(ht. Dalcour Maclaren doe<br>does not accept liability fo<br>led herein. Although our b | es not warrant that this docurr<br>or any loss caused or arising f<br>pest efforts have been made t | and protected by copyright.<br>in in part, except with the written<br>td constitutes an infringement of<br>tent is definitive nor free of error<br>rom reliance upon information<br>o ensure the accuracy of these<br>D UPON THE ORDNANCE |  |

provided herein. Although our best efforts have been made to ensure the accuracy of thes plans, all measurements must be confirmed on site. BASED UPON THE ORDNANCE SURVEY MAP WITH THE SANCTION OF THE CONTROLLER OF HM STATIONERY OFFICE. CROWN COPYRIGHT RESERVED. © OS LICENCE No.100047514